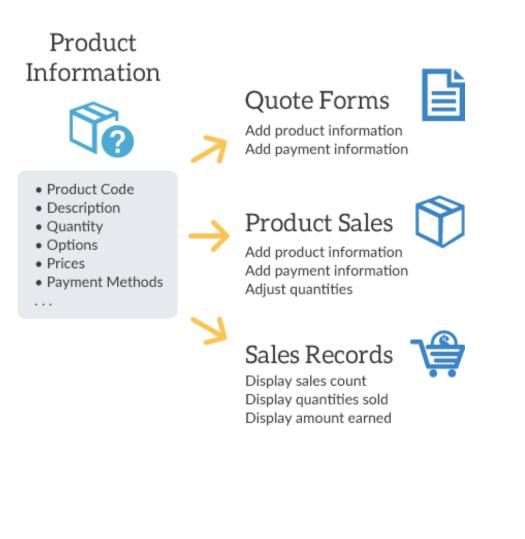

### Introduction

To start utilizing Moffice CRM for sales, you will need to input information about your products and services and accompanying payment methods. Adding this data will help track sales and profits from purchases. The product information will also be pulled when using product-related data such as when creating a product quote or product sale. Likewise, after inputting product and payment information, users can track comprehensive sales and payment records through the Sales menu. Helpful for international sales as well, Moffice CRM allows users to see the number of sales and the total amount earned per currency. Thus, through adding product and payment information, users can enjoy easier data entry, more accurate analysis, and more precise record-keeping for their business.